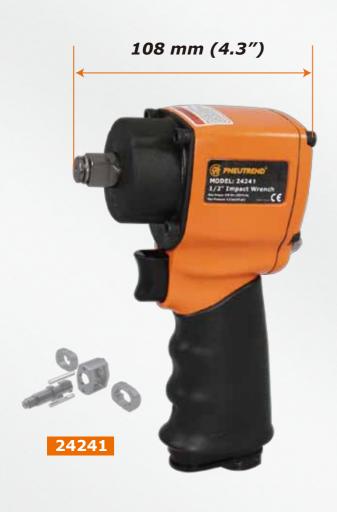

## 1/2" Stubby Impact Wrench

- The **Ultra Mini, yet Powerful** impact wrench allows easy work in very restricted areas, such as transmission and engine repairs.
- Durable and Lightweight: Steel front cover and aluminum alloy body
- Ergonomic Rubber Grip

## The Shortest Body Design!

| Item No. | Free Speed<br>(RPM) | Drive<br>(inch) | Max. Torque<br>(Nm / ft-lb) | Clutch Type  | Air Consumption<br>(LPM / CFM) | Air Inlet (inch) | Length<br>(mm / inch) | Weight<br>(kg / lb) | Vibration (m/s2) | Noise Level<br>(LpA / LwA) |
|----------|---------------------|-----------------|-----------------------------|--------------|--------------------------------|------------------|-----------------------|---------------------|------------------|----------------------------|
| 24241    | 11,000              | 1/2             | 678 / 500                   | Twin Hammer  | 108 / 3.8                      | 1/4              | 108 / 4.3             | 1.42 / 3.1          | 8                | 93.6 / 104.6 DB            |
| 24600    | 10,000              |                 |                             | Jumbo Hammer |                                |                  | 99 / 3.9              | 1.36 / 3.0          | 7.3              | 91.2 / 102.2 DB            |