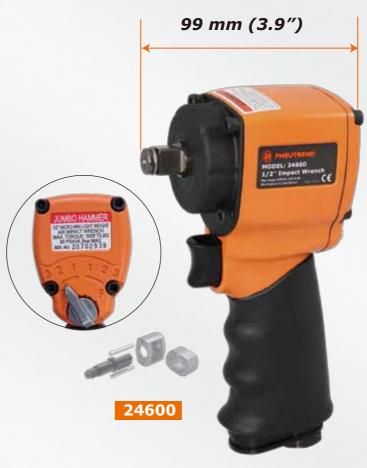

## The Shortest Body Design!

| Item No. | Free Speed<br>(RPM) | Drive<br>(inch) | Max. Torque<br>(Nm / ft-lb) | Clutch Type  | Air Consumption<br>(LPM / CFM) | Air Inlet (inch) | Length<br>(mm / inch) | Weight<br>(kg / lb) | Vibration (m/s2) | Noise Level<br>(LpA / LwA) |
|----------|---------------------|-----------------|-----------------------------|--------------|--------------------------------|------------------|-----------------------|---------------------|------------------|----------------------------|
| 24241    | 11,000              | 1/2             | 678 / 500                   | Twin Hammer  | 108 / 3.8                      | 1/4              | 108 / 4.3             | 1.42 / 3.1          | 8                | 93.6 / 104.6 DB            |
| 24600    | 10,000              |                 |                             | Jumbo Hammer |                                |                  | 99 / 3.9              | 1.36 / 3.0          | 7.3              | 91.2 / 102.2 DB            |