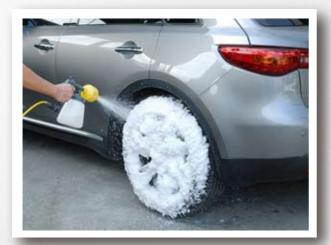

## Foam Gun for Car Washing

Efficient foam wash gun suitable for various cleaning solvents, getting the most foam with amazing cleaning power

Made of Composite and Compact material resisting high pressure and temperature

Ergonomic grip

Tank Capacity: 1000 cc

Air Inlet: 1/4"

Max. Working Pressure : 6.3 Bar (90 PSI)

For quick cleaning of places difficult to reach and suitable for removing any kinds of chips or water drops after car washing