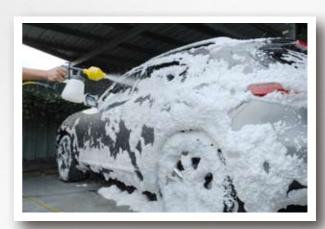

## Foam Gun for Car Washing

Efficient foam wash gun suitable for various cleaning solvents, getting the most foam with amazing cleaning power

Made of Composite and Compact material resisting high pressure and temperature

Ergonomic grip

Tank Capacity: 1000 cc

Air Inlet: 1/4"

Max. Working Pressure : 6.3 Bar (90 PSI)

For quick cleaning of places difficult to reach and suitable for removing any kinds of chips or water drops after car washing