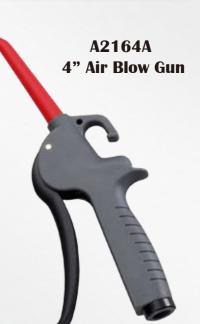

• The nozzle and body are made of full composite plastic which can prevent from scratching the car body or workpiece.

Nozzle Length : 4"

Air Inlet : 1/4"

Working Pressure : 6.3 ~ 8.3 Bar (90 ~ 120 PSI)

Max. Pressure : 16 Bar (230 PSI)