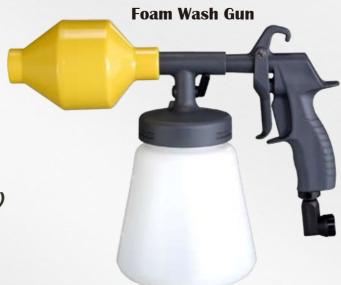

## Foam Gun for Car Washing

Efficient foam wash gun suitable for various cleaning solvents, getting the most foam with amazing cleaning power

Made of Composite and Compact material resisting high pressure and temperature

Ergonomic grip

Tank Capacity: 1000 cc

Air Inlet: 1/4"

Max. Working Pressure : 6.3 Bar (90 PSI)

For quick cleaning of places difficult to reach and suitable for removing any kinds of chips or water drops after car washing