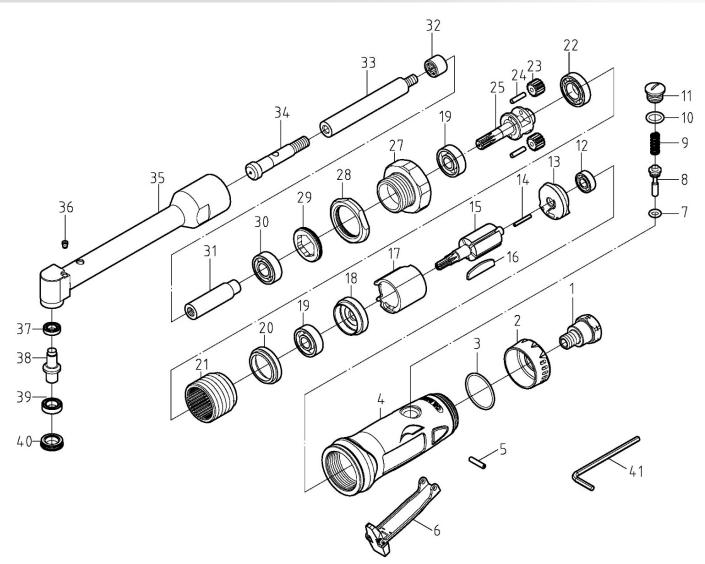

| Index No. | Description       | Quantity | Index No. | Description   | Quantity | Index No. | Description          | Quantity |
|-----------|-------------------|----------|-----------|---------------|----------|-----------|----------------------|----------|
| 1         | Air Inlet         | 1        | 15        | Rotor         | 1        | 29        | Lock Nut             | 1        |
| 2         | Exhaust Deflector | 1        | 16        | Blade         | 5        | 30        | Ball Bearing         | 1        |
| 3         | O-Ring            | 1        | 17        | Cylinder      | 1        | 31        | Drive Bushing        | 1        |
| 4         | Housing           | 1        | 18        | Front Plate   | 1        | 32        | Needle Bearing       | 1        |
| 5         | Spring Pin        | 1        | 19        | Ball Bearing  | 2        | 33        | Drive Bushing        | 1        |
| 6         | Trigger           | 1        | 20        | Washer        | 1        | 34        | Driving Gear Spindle | 1        |
| 7         | O-Ring            | 1        | 21        | Internal Gear | 1        | 35        | Angle Housing        | 1        |
| 8         | Pin Valve Rod     | 1        | 22        | Ball Bearing  | 1        | 36        | Oil Drop             | 1        |
| 9         | Spring            | 1        | 23        | Gear          | 2        | 37        | Ball Bearing         | 1        |
| 10        | O-Ring            | 1        | 24        | Pin           | 2        | 38        | Bevel Gear           | 1        |
| 11        | Screw             | 1        | 25        | Gear Carrier  | 1        | 39        | Ball Bearing         | 1        |
| 12        | Ball Bearing      | 1        | 27        | Lock Nut      | 1        | 40        | Cylinder Set Screw   | 1        |
| 13        | Rear Plate        | 1        | 28        | Lock Nut      | 1        | 41        | Wrench               | 1        |
| 14        | Spring Pin        | 1        |           |               |          |           |                      |          |